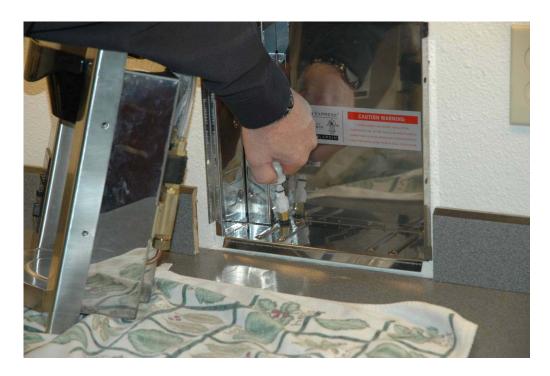

# Step #3

Loosen lower valve connection nut with 18 mm or equivalent wrench.

#### Step 4

Carefully pull away slightly and **Rotate water line using pliers**.

Caution: Gasket O-ring seal may fall into unit. Remove / watch so it does not fall off.

Caution: Do Not Bend copper line! JUST ROTATE!

Step 5

Remove flow control with 18 mm or equivalent wrench

<u>To Clean for low volume (Flow) Problem</u>: Rinse under strong stream of water to clean <u>or and</u> use **small** paper clip / wire to push through center hole to clear. Dry with towel. <u>(For Replacement of Flow Control, Go to #7)</u>